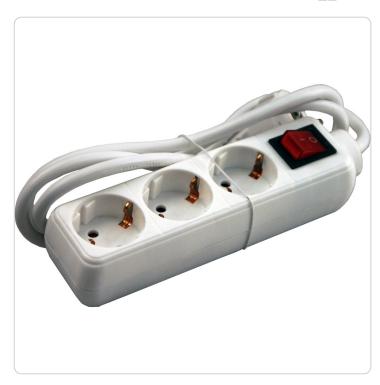

# LED's light

This power strip is equipped with three AC outlets, creating extra outputs for plugging in devices. The on/off switch enables you to easily turn off all the devices at once.