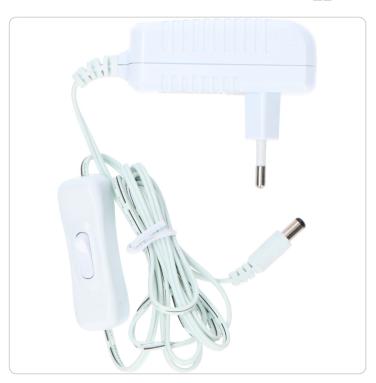

## 0500129 Driver LED Strip - 12W 12V - White - Plug-in

LED's light PRO

Driver for ledstrips. With a output current of 12V and an energy usage of 12W. The driver can be installed by simply plugging it onto your ledstrip.