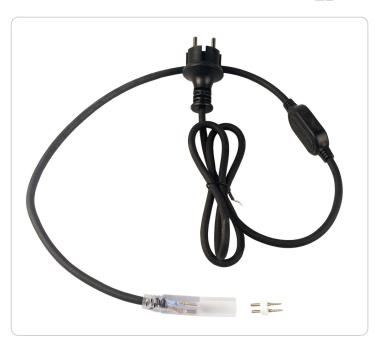

### 0401259 Power Cord - IP44 1.5M - Black - 401257

- 1.5 meter
- For rough outdoor use
- Easy to connect

1.5 meter cable for item 401257. This cable is needed if the LED strip is shortened or divided. This cable is easy to connect with the LED strip. This cable is suitable for rough outdoor use. The plug is limited resistant to dust and moisture.